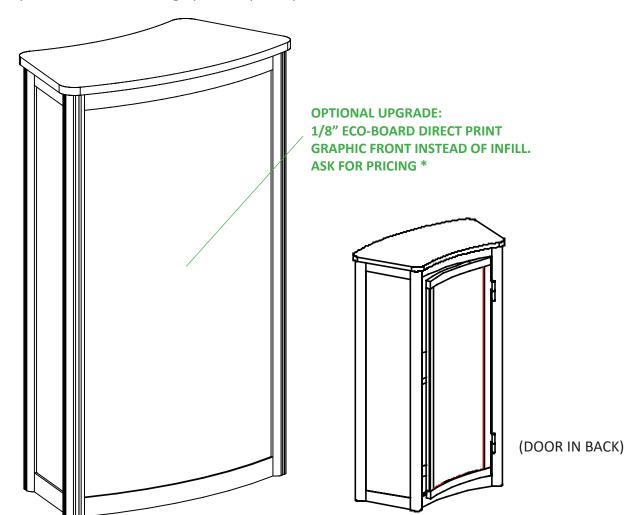

### **INFILLS**

| FRONT INFILL  | QTY. 1 *          |
|---------------|-------------------|
| MATERIAL:     | 1/8" RECO         |
| TREATMENT:    | LAMINATED INFILL  |
| APPROX. SIZE: | 22.315" x 36.917" |
| SIDE INFILLS  | QTY. 2            |
| MATERIAL:     | 1/8" RECO         |
| TREATMENT:    | LAMINATED INFILL  |
| APPROX. SIZE: | 8.44"w x 36.875"h |
| BACK INFILL   | QTY. 1            |
| MATERIAL:     | 1/8" RECO         |
| TREATMENT:    | LAMINATED INFILL  |
| APPROX. SIZE: | 13.54"w x 34.10"h |
|               |                   |

#### **ECO-Board**

ECO-Board is a white printable and completely biodegradable polystyrene material. It offers a 2-sided printable surface which makes it an eco-friendly alternative to Sintra (made from PVC), and can biodegrade in a landfill in as little as 9 months. ECO-Board comes in 2 different thicknesses - 1/16" & 1/8."